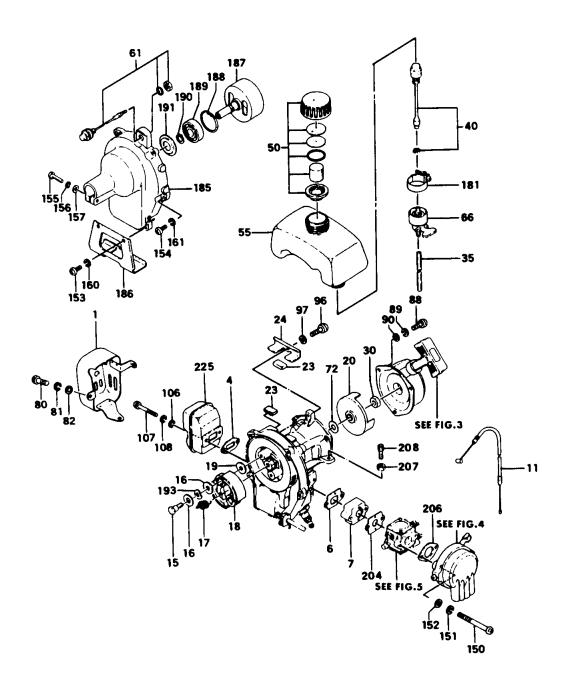

#### FIG.2 ENGINE COMPONENTS

| REF. NER PARTER                                                                                                                                                                                                                                                                                                                                                                                                                                                                                                                                                                                                                                                                                                                                                                                                                                                                                                                                                                                                                                                                                                                                                                                                                                                                                                                                                                                                                                                                                                                                                                                                                                                                                                                                                                                                                                                                                                                                                                                                                                                                                                                                                                                                                                                                                                                                                                                                                                                                                                                                                                                                                                                                                                                                                                                                                                                                                                                                                                                                                                                                                                                                                                           | PARMANE                                                                                                | SERIALIER REMARKS                                                          |
|-------------------------------------------------------------------------------------------------------------------------------------------------------------------------------------------------------------------------------------------------------------------------------------------------------------------------------------------------------------------------------------------------------------------------------------------------------------------------------------------------------------------------------------------------------------------------------------------------------------------------------------------------------------------------------------------------------------------------------------------------------------------------------------------------------------------------------------------------------------------------------------------------------------------------------------------------------------------------------------------------------------------------------------------------------------------------------------------------------------------------------------------------------------------------------------------------------------------------------------------------------------------------------------------------------------------------------------------------------------------------------------------------------------------------------------------------------------------------------------------------------------------------------------------------------------------------------------------------------------------------------------------------------------------------------------------------------------------------------------------------------------------------------------------------------------------------------------------------------------------------------------------------------------------------------------------------------------------------------------------------------------------------------------------------------------------------------------------------------------------------------------------------------------------------------------------------------------------------------------------------------------------------------------------------------------------------------------------------------------------------------------------------------------------------------------------------------------------------------------------------------------------------------------------------------------------------------------------------------------------------------------------------------------------------------------------------------------------------------------------------------------------------------------------------------------------------------------------------------------------------------------------------------------------------------------------------------------------------------------------------------------------------------------------------------------------------------------------------------------------------------------------------------------------------------------------|--------------------------------------------------------------------------------------------------------|----------------------------------------------------------------------------|
| 2-001   738-06000-800<br>  2-001   738-06000-801<br>  2-004   737-06100-210                                                                                                                                                                                                                                                                                                                                                                                                                                                                                                                                                                                                                                                                                                                                                                                                                                                                                                                                                                                                                                                                                                                                                                                                                                                                                                                                                                                                                                                                                                                                                                                                                                                                                                                                                                                                                                                                                                                                                                                                                                                                                                                                                                                                                                                                                                                                                                                                                                                                                                                                                                                                                                                                                                                                                                                                                                                                                                                                                                                                                                                                                                               | MUFFLER PROTECTOR COMP.<br>MUFFLER PROTECTOR COMP.<br>MUFFLER GASKET<br>INLET MANIFOLD GASKET          | 1 R - 897799<br>897800-<br>1 R - A164683<br>1 R -B201532                   |
| 2-011   885-0602R-800<br>2-015   357-00601-200<br>2-016   358-02103-200                                                                                                                                                                                                                                                                                                                                                                                                                                                                                                                                                                                                                                                                                                                                                                                                                                                                                                                                                                                                                                                                                                                                                                                                                                                                                                                                                                                                                                                                                                                                                                                                                                                                                                                                                                                                                                                                                                                                                                                                                                                                                                                                                                                                                                                                                                                                                                                                                                                                                                                                                                                                                                                                                                                                                                                                                                                                                                                                                                                                                                                                                                                   | THROTTLE WIRE ASS'Y THROTTLE WIRE COMP. STEP BOLT                                                      | 1   N   B201533-<br>1   N   -A258811<br>4   N   A258812-                   |
| 2-018<br>2-019<br>2-020<br>2-020<br>2-020<br>2-020<br>2-020<br>2-020<br>2-020<br>2-020<br>2-020<br>2-020<br>2-020<br>2-020<br>2-020<br>2-020<br>2-020<br>2-020<br>2-020<br>2-020<br>2-020                                                                                                                                                                                                                                                                                                                                                                                                                                                                                                                                                                                                                                                                                                                                                                                                                                                                                                                                                                                                                                                                                                                                                                                                                                                                                                                                                                                                                                                                                                                                                                                                                                                                                                                                                                                                                                                                                                                                                                                                                                                                                                                                                                                                                                                                                                                                                                                                                                                                                                                                                                                                                                                                                                                                                                                                                                                                                                                                                                                                 | CLUTCH SPRING CLUTCH SHOE COMP. CLUTCH WASHER B STARTER PULLEY STARTER PULLEY FUEL TANK CUSHION RUBBER | 1 2 2 1 R -B083603 B083604 -                                               |
| 2-030   991-16080-003<br>2-035   700-03005-062<br>2-036   680-04019-210<br>2-040   598-06020-900                                                                                                                                                                                                                                                                                                                                                                                                                                                                                                                                                                                                                                                                                                                                                                                                                                                                                                                                                                                                                                                                                                                                                                                                                                                                                                                                                                                                                                                                                                                                                                                                                                                                                                                                                                                                                                                                                                                                                                                                                                                                                                                                                                                                                                                                                                                                                                                                                                                                                                                                                                                                                                                                                                                                                                                                                                                                                                                                                                                                                                                                                          |                                                                                                        | 1 1 1 1 1 1 1 1 1 1 1 1 1 1 1 1 1 1 1                                      |
| 2-061   170-00750-801                                                                                                                                                                                                                                                                                                                                                                                                                                                                                                                                                                                                                                                                                                                                                                                                                                                                                                                                                                                                                                                                                                                                                                                                                                                                                                                                                                                                                                                                                                                                                                                                                                                                                                                                                                                                                                                                                                                                                                                                                                                                                                                                                                                                                                                                                                                                                                                                                                                                                                                                                                                                                                                                                                                                                                                                                                                                                                                                                                                                                                                                                                                                                                     | TANK                                                                                                   | 1 R - 851299<br>1 R - A234724<br>1 A234725-<br>1 R - 920099<br>920100-     |
|                                                                                                                                                                                                                                                                                                                                                                                                                                                                                                                                                                                                                                                                                                                                                                                                                                                                                                                                                                                                                                                                                                                                                                                                                                                                                                                                                                                                                                                                                                                                                                                                                                                                                                                                                                                                                                                                                                                                                                                                                                                                                                                                                                                                                                                                                                                                                                                                                                                                                                                                                                                                                                                                                                                                                                                                                                                                                                                                                                                                                                                                                                                                                                                           | S. VASHER 4<br>VASHER 4                                                                                | 1 2 M 2 2 2 2 3 3                                                          |
| 2-096   990-11050-121<br>2-096   990-11050-141<br>2-097   992-10050-012                                                                                                                                                                                                                                                                                                                                                                                                                                                                                                                                                                                                                                                                                                                                                                                                                                                                                                                                                                                                                                                                                                                                                                                                                                                                                                                                                                                                                                                                                                                                                                                                                                                                                                                                                                                                                                                                                                                                                                                                                                                                                                                                                                                                                                                                                                                                                                                                                                                                                                                                                                                                                                                                                                                                                                                                                                                                                                                                                                                                                                                                                                                   | SMALL WASHER 5<br>SCREW 5X12<br>SCREW 5X14                                                             | 3<br>3<br>1<br>1<br>1<br>1<br>2                                            |
| 2-107<br>2-107<br>2-107<br>2-107<br>2-108<br>2-150<br>2-150<br>2-150<br>2-150<br>2-150<br>2-150<br>2-150<br>2-150<br>2-150<br>2-150<br>2-150<br>2-150<br>2-150<br>2-150<br>2-150<br>2-150<br>2-150<br>2-150<br>2-150<br>2-150<br>2-150<br>2-150<br>2-150<br>2-150<br>2-150<br>2-150<br>2-150<br>2-150<br>2-150<br>2-150<br>2-150<br>2-150<br>2-150<br>2-150<br>2-150<br>2-150<br>2-150<br>2-150<br>2-150<br>2-150<br>2-150<br>2-150<br>2-150<br>2-150<br>2-150<br>2-150<br>2-150<br>2-150<br>2-150<br>2-150<br>2-150<br>2-150<br>2-150<br>2-150<br>2-150<br>2-150<br>2-150<br>2-150<br>2-150<br>2-150<br>2-150<br>2-150<br>2-150<br>2-150<br>2-150<br>2-150<br>2-150<br>2-150<br>2-150<br>2-150<br>2-150<br>2-150<br>2-150<br>2-150<br>2-150<br>2-150<br>2-150<br>2-150<br>2-150<br>2-150<br>2-150<br>2-150<br>2-150<br>2-150<br>2-150<br>2-150<br>2-150<br>2-150<br>2-150<br>2-150<br>2-150<br>2-150<br>2-150<br>2-150<br>2-150<br>2-150<br>2-150<br>2-150<br>2-150<br>2-150<br>2-150<br>2-150<br>2-150<br>2-150<br>2-150<br>2-150<br>2-150<br>2-150<br>2-150<br>2-150<br>2-150<br>2-150<br>2-150<br>2-150<br>2-150<br>2-150<br>2-150<br>2-150<br>2-150<br>2-150<br>2-150<br>2-150<br>2-150<br>2-150<br>2-150<br>2-150<br>2-150<br>2-150<br>2-150<br>2-150<br>2-150<br>2-150<br>2-150<br>2-150<br>2-150<br>2-150<br>2-150<br>2-150<br>2-150<br>2-150<br>2-150<br>2-150<br>2-150<br>2-150<br>2-150<br>2-150<br>2-150<br>2-150<br>2-150<br>2-150<br>2-150<br>2-150<br>2-150<br>2-150<br>2-150<br>2-150<br>2-150<br>2-150<br>2-150<br>2-150<br>2-150<br>2-150<br>2-150<br>2-150<br>2-150<br>2-150<br>2-150<br>2-150<br>2-150<br>2-150<br>2-150<br>2-150<br>2-150<br>2-150<br>2-150<br>2-150<br>2-150<br>2-150<br>2-150<br>2-150<br>2-150<br>2-150<br>2-150<br>2-150<br>2-150<br>2-150<br>2-150<br>2-150<br>2-150<br>2-150<br>2-150<br>2-150<br>2-150<br>2-150<br>2-150<br>2-150<br>2-150<br>2-150<br>2-150<br>2-150<br>2-150<br>2-150<br>2-150<br>2-150<br>2-150<br>2-150<br>2-150<br>2-150<br>2-150<br>2-150<br>2-150<br>2-150<br>2-150<br>2-150<br>2-150<br>2-150<br>2-150<br>2-150<br>2-150<br>2-150<br>2-150<br>2-150<br>2-150<br>2-150<br>2-150<br>2-150<br>2-150<br>2-150<br>2-150<br>2-150<br>2-150<br>2-150<br>2-150<br>2-150<br>2-150<br>2-150<br>2-150<br>2-150<br>2-150<br>2-150<br>2-150<br>2-150<br>2-150<br>2-150<br>2-150<br>2-150<br>2-150<br>2-150<br>2-150<br>2-150<br>2-150<br>2-150<br>2-150<br>2-150<br>2-150<br>2-150<br>2-150<br>2-150<br>2-150<br>2-150<br>2-150<br>2-150<br>2-150<br>2-150<br>2-150<br>2-150<br>2-150<br>2-150<br>2-150<br>2-150<br>2-150<br>2-150<br>2-150<br>2-150<br>2-150<br>2-150<br>2-150<br>2-150<br>2-150<br>2-150<br>2-150<br>2-150<br>2-150<br>2-150<br>2-150<br>2-150<br>2-150<br>2-150<br>2-150<br>2-150<br>2-150<br>2-150<br>2-150<br>2-150<br>2-150<br>2-150<br>2-150<br>2-150<br>2-150<br>2-150<br>2-150<br>2-150<br>2-150<br>2-150<br>2-150<br>2-150<br>2-150<br>2-150<br>2-150<br>2-150<br>2-150<br>2-150<br>2-150<br>2-150<br>2-150<br>2-150<br>2-150<br>2-150<br>2-150<br>2-150<br>2-150<br>2-150<br>2-150<br>2-150<br>2-150<br>2-150<br>2-150<br>2-150<br>2-150<br>2-150<br>2-150<br>2-150<br>2-150<br>2-150<br>2-150<br>2-150 | SCREW 5X45<br>SCREW 5X42<br>S.WASHER 5<br>SCREW 5X60/S                                                 | 2 N -A234724<br>2 N -B201532<br>2 N B201533-<br>2 -B201532<br>2 N B201533- |
| 2-153   990-11050-121<br>2-154   990-11050-161<br>2-155   990-21050-206                                                                                                                                                                                                                                                                                                                                                                                                                                                                                                                                                                                                                                                                                                                                                                                                                                                                                                                                                                                                                                                                                                                                                                                                                                                                                                                                                                                                                                                                                                                                                                                                                                                                                                                                                                                                                                                                                                                                                                                                                                                                                                                                                                                                                                                                                                                                                                                                                                                                                                                                                                                                                                                                                                                                                                                                                                                                                                                                                                                                                                                                                                                   | SHALL WASHER 5<br>SCREW 5X12                                                                           | 2 2 2 2 4 1 1 R -A297650 A297651 -                                         |
| 2-156<br>2-156<br>2-156<br>2-157<br>2-160<br>2-161<br>2-161<br>2-181<br>992-10050-012<br>992-10050-012<br>992-10050-012<br>992-10050-012                                                                                                                                                                                                                                                                                                                                                                                                                                                                                                                                                                                                                                                                                                                                                                                                                                                                                                                                                                                                                                                                                                                                                                                                                                                                                                                                                                                                                                                                                                                                                                                                                                                                                                                                                                                                                                                                                                                                                                                                                                                                                                                                                                                                                                                                                                                                                                                                                                                                                                                                                                                                                                                                                                                                                                                                                                                                                                                                                                                                                                                  | S. WASHER 5<br>SMALL WASHER 5<br>S. WASHER 5<br>S. WASHER 5                                            | 1   N   1   1   1   2   4   1                                              |
| 2-185<br>2-185<br>112-06020-200<br>112-06020-202<br>2-186 740-08000-200                                                                                                                                                                                                                                                                                                                                                                                                                                                                                                                                                                                                                                                                                                                                                                                                                                                                                                                                                                                                                                                                                                                                                                                                                                                                                                                                                                                                                                                                                                                                                                                                                                                                                                                                                                                                                                                                                                                                                                                                                                                                                                                                                                                                                                                                                                                                                                                                                                                                                                                                                                                                                                                                                                                                                                                                                                                                                                                                                                                                                                                                                                                   | FAN CASE                                                                                               | 1 R - 799199<br>1 799200-                                                  |

| REF. HER PARTER                                                                      | PAZNAME                                                                                                   | ST SERVANDE REMARKS                                                    |
|--------------------------------------------------------------------------------------|-----------------------------------------------------------------------------------------------------------|------------------------------------------------------------------------|
| 2-186 941-06000-200<br>2-187 289-06020-800                                           | STAND<br>CLUTCH SHAFT COMP.<br>CLUTCH SHAFT COMP.                                                         | 1<br>1 R -A038186<br>1 A038187-                                        |
| 2-189 999-61620-10<br>2-190 993-50012-00<br>2-191 801-06020-20<br>2-193 992-04080-03 | STOP RING C-32 IN BALL BEARING #6201ZZ. 32MM/OD STOP RING C-12 EX STEP WASHER WAVE WASHER 8 WAVE WASHER 8 | 1 1 1 1 1 1 2 M 258812-                                                |
| 2-206 431-06020-20<br>2-207 991-01060-01<br>2-208 894-01401-20<br>2-216 716-0602B-20 | CARBURETOR GASKET CLEANER GASKET NUT 6 OUTER RECEIVER NUFFLER BODY A MUFFLER COUPLING GASKET              | 1                                                                      |
| 2-225.1 706-0602B-90<br>2-225 706-06000-80<br>2-226 722-0602B-80                     | MUFFLER BODY B NUFFLER ASS'Y W/ARRESTER NUFFLER COMP. NUFFLER PARTITION PLATE COMP. NUFFLER COLLAR        | 1 D B201533-<br>-B201532<br>1 B201533-<br>1 D B201533-<br>2 D B201533- |
|                                                                                      |                                                                                                           |                                                                        |
|                                                                                      |                                                                                                           |                                                                        |
|                                                                                      |                                                                                                           |                                                                        |
|                                                                                      |                                                                                                           |                                                                        |
|                                                                                      |                                                                                                           |                                                                        |
|                                                                                      |                                                                                                           |                                                                        |
|                                                                                      |                                                                                                           |                                                                        |

### FIG.4 AIR CLEANER

| REF   | NER PARTER    | PARHAME                                 | /\$   | SERIAME              | REMARKS |
|-------|---------------|-----------------------------------------|-------|----------------------|---------|
| 4-000 |               | AIR CLEANER ASS'Y                       | 1 8   | -A137827             |         |
| 4-000 |               | AIR CREANER ASS'Y<br>CLEANER BODY COMP. | 1   2 | A137828-<br>-A137827 |         |
| 4-001 |               | CLEANER BODY COMP.                      | [:[:  | A137828-             |         |
| 4-002 |               | CLEANER HOLDER                          | i R   | -A137827             |         |
| 4-002 | 426-0602R-200 | CLEANER HOLDER                          | ]1    | A137828-             |         |
| 4-003 | 446-00700-220 | CLEANER ELEMENT                         |       |                      |         |
| 4-004 | 424-00731-200 |                                         | lile  | -B201532             |         |
| 4-004 | 424-00731-201 |                                         | li!"  | B201533-             |         |
| 4-005 | 992-01040-011 | WASHER 4                                | 2     |                      |         |
| 4-006 | 992-10040-012 | S. VASHER 4                             | 2 4   |                      |         |
| 4-007 | 994-15040-101 | SCREW 4X10/PS                           | 2   H |                      |         |
| 1     |               | 665511 4716                             |       |                      |         |
| 4-007 | 990-11040-101 | <del>-</del>                            | 2     | 1                    |         |
| 4-009 | 426-00700-210 | CLEANER HOLDER                          |       |                      |         |

FIG.5 CARBURETOR

| REF                                                | NER PARTIER                                                                                        | PARTIAME                                                                                                        | SE SERVANDER REMARKS                     |
|----------------------------------------------------|----------------------------------------------------------------------------------------------------|-----------------------------------------------------------------------------------------------------------------|------------------------------------------|
| 5-000,1<br>5-000,1<br>5-000<br>5-001,1             | 455-21400-900<br>455-21401-900<br>455-25006-900<br>575-21400-200<br>577-21400-200<br>576-21400-200 | CARBURETOR ASS'Y CARBURETOR ASS'Y CARBURETOR ASS'Y PUMP BODY PUMP GASKET PUMP DIAPHRAGH                         | 1 R - 968999<br>-A137827<br>1 N A137828- |
| 5-007.1                                            | 464-21400-800                                                                                      | DIAPHRAGN GASKET DIAPHRAGN COMP. DIAPHRAGN COVER THROTTLE SHAFT COMP. THROTTLE SPRING THROTTLE VALVE            |                                          |
| 5-012.1<br>5-013.1                                 | 460-21400-200<br>485-21400-200<br>461-21400-200<br>623-21400-200                                   | STOP RING HIGH ADJUST SCREW HIGH ADJUST SPRING SLOW ADJUST SCREW LOW ADJUST SPRING IDLE ADJUST SCREW            |                                          |
| 5-018,1<br>5-019,1<br>5-020,1                      | 477-21400-200                                                                                      | NEEDLE VALVE                                                                                                    |                                          |
| 5-023,1<br>5-024,1<br>5-025,1<br>5-026,1           | 558-21400-200<br>502-21400-200<br>584-21400-200<br>525-21400-200<br>537-21400-200<br>994-34030-080 | FILTER<br>SCREEN<br>GASKET<br>PLUG                                                                              |                                          |
| 5-052.1                                            | 994-34040-100<br>990-10030-040<br>990-00023-055<br>992-10023-042<br>575-25006-200<br>577-25006-200 | SCREW 3X4<br>R.H SCREW 2.3X5                                                                                    |                                          |
| 5-003<br>5-004<br>5-005<br>5-006<br>5-007<br>5-008 | 576-25006-200<br>475-25001-200<br>474-25001-800<br>476-25006-200<br>464-25006-800<br>486-25006-200 | 1                                                                                                               |                                          |
| 5-009<br>5-010<br>5-011<br>5-012<br>5-013<br>5-014 | 557-25008-200<br>460-25006-200<br>485-25003-200<br>461-25006-200                                   | THROTTLE VALVE THROTTLE SHAFT CLIP HIGH ADJUST SCREV HIGH ADJUST SPRING LOW ADJUST SCREV HIGH/LOW ADJUST SPRING |                                          |
| 5-015<br>5-016<br>5-017<br>5-018<br>5-019<br>5-020 | 463-25006-200<br>477-25003-200                                                                     | NEEDLE VALVE<br>VALVE HINGE                                                                                     |                                          |
| 5-021<br>5-027<br>5-028<br>5-050<br>5-050<br>5-051 | 578-25006-200<br>539-25006-200<br>489-25006-200<br>548-25001-200<br>548-25014-200<br>514-25001-200 | SWIVEL<br>STOP RING<br>SET SCREW<br>SET SCREW                                                                   | 1 1 1 4 H 4 1 1 1 1 1 1 1 1 1 1 1 1 1 1  |
| 5-052<br>5-053<br>5-055<br>5-055                   |                                                                                                    |                                                                                                                 |                                          |